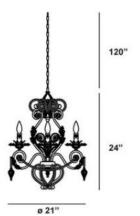

## **Product Specifications**

Item No.: 14442-018 Height: 24" Chain / Cord Length: 120" Diameter: 21" Est. Shipping Weight: 20.68 lbs No. of Bulbs: 3 Bulb Wattage: Bulb Type: 60 watts B10 < Bulb Base: E12