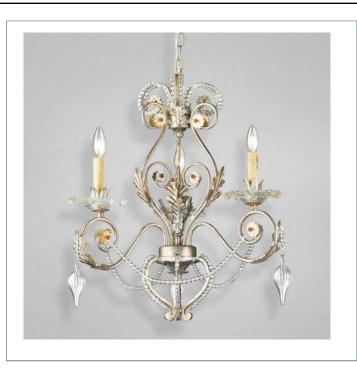

33 West Beaver Creek Road Richmond Hill Ontario Canada L4B 1L8

**8** 800.660.5391

<u>=</u> 800.660.5390

→ info@eurofase.com

www.eurofase.com

Extravagant and sophisticated, this hanging light hearkens back to glorious Hellenistic days, with dangling strands of precious metal, finished with leafy boughs.

## ALLURE, 3-LIGHT CHANDELIER

Options Available

Bulb Voltage:

| ITEM CODE | FINISH         | SHADE   |  |  |
|-----------|----------------|---------|--|--|
| 14442-018 | antique silver | crystal |  |  |

## **FINISH**

antique silver

SHADE

120 volts

crystal

| Project   | Information                           |       |       |  |
|-----------|---------------------------------------|-------|-------|--|
| Job Name: | Canadalite.com                        | Date: | Туре: |  |
| Comments: | 1 (888) 887-7038, info@canadalite.com |       |       |  |