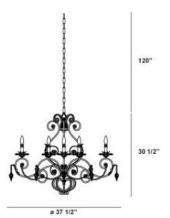

#### **Product Specifications**

Item No.: Height: 14441-011 30.5" Chain / Cord Length: 120" Diameter: 37.5" Est. Shipping Weight: 40.92 lbs No. of Bulbs: 8 Bulb Wattage: Bulb Type: 60 watts B10 < Bulb Base: E12 Bulb Voltage: 120 volts