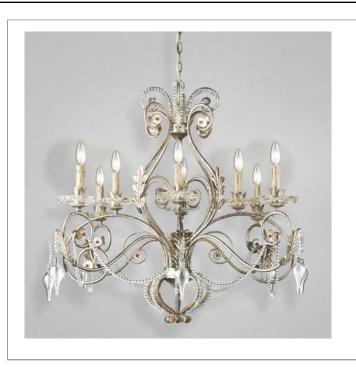

33 West Beaver Creek Road Richmond Hill Ontario Canada L4B 1L8

**8** 800.660.5391

<u>=</u>, 800.660.5390

↑ info@eurofase.com

www.eurofase.com

Extravagant and sophisticated, this hanging light hearkens back to glorious Hellenistic days, with dangling strands of precious metal, finished with leafy boughs.

# ALLURE, 8-LIGHT CHANDELIER

#### **Product Specifications**

Item No.: Height: 14441-011 30.5" Chain / Cord Length: 120" Diameter: 37.5" Est. Shipping Weight: 40.92 lbs No. of Bulbs: 8 Bulb Wattage: Bulb Type: 60 watts B10 < Bulb Base: E12 Bulb Voltage: 120 volts