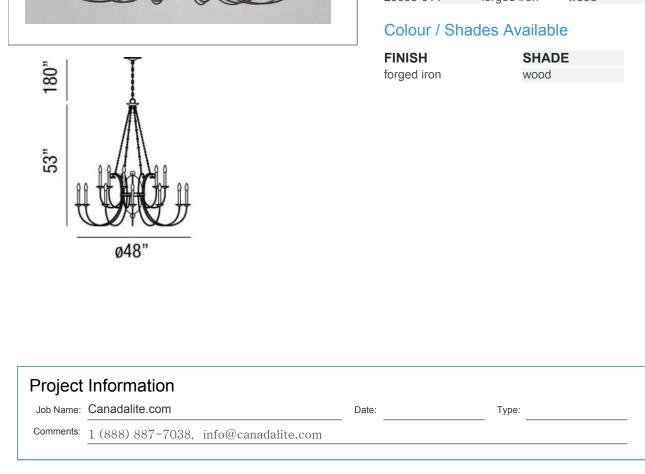

## **Product Specifications**

| Collection:           | Illuminations |
|-----------------------|---------------|
| Item No.:             | 25608-014     |
| Height:               | 53"           |
| Chain / Cord Length:  | 180"          |
| Diameter:             | 48"           |
| Est. Shipping Weight: | 37.18 lbs     |
| No. of Bulbs:         | 18            |
| Bulb Wattage:         | 60 watts      |
| Bulb Type:            | B10           |
| Bulb Base:            | E12           |
| Bulb Voltage:         | 120 volts     |