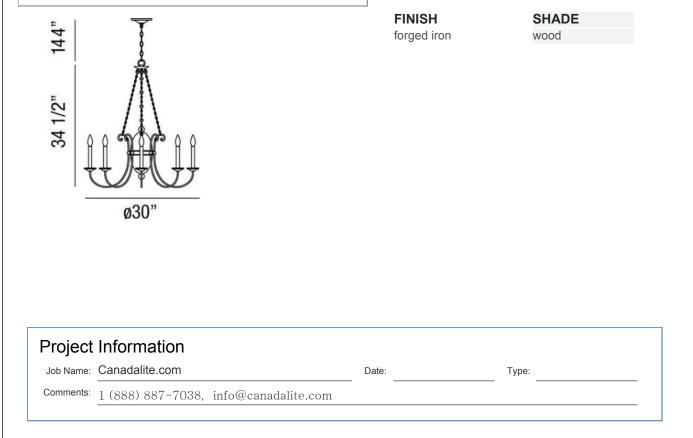

## ALBERO , 8-LIGHT CHANDELIER

## **Product Specifications**

| Collection:           | Illuminations |
|-----------------------|---------------|
| Item No.:             | 25607-017     |
| Height:               | 34.5"         |
| Chain / Cord Length:  | 144"          |
| Diameter:             | 30"           |
| Est. Shipping Weight: | 18.70 lbs     |
| No. of Bulbs:         | 8             |
| Bulb Wattage:         | 60 watts      |
| Bulb Type:            | B10 🖘         |
| Bulb Base:            | E12           |
| Bulb Voltage:         | 120 volts     |

## **Options Available**

ITEM CODEFINISH25607-017forged iron

ron wood