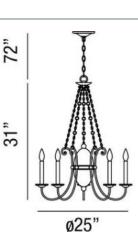

## **Product Specifications**

Collection:

Illuminations Item No.: 25606-010 Height: 31" Chain / Cord Length: 72" 25" Diameter: Est. Shipping Weight: 13.64 lbs No. of Bulbs: Bulb Wattage: 60 watts Bulb Type: B10 \*\*
Bulb Base: E12 Bulb Voltage: 120 volts