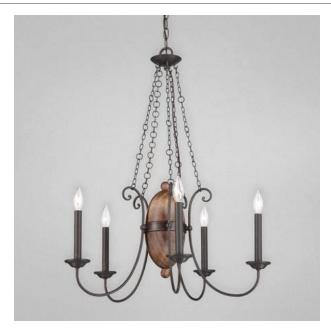

### **ALBERO**, 5-LIGHT **CHANDELIER**

## **Product Specifications**

Collection:

Illuminations Item No.: 25606-010 Height: 31" Chain / Cord Length: 72" 25" Diameter: Est. Shipping Weight: 13.64 lbs No. of Bulbs: Bulb Wattage: 60 watts Bulb Type: B10 \*\*
Bulb Base: E12 Bulb Voltage: 120 volts

### **Options Available**

| ITEM CODE | FINISH      | SHADE |
|-----------|-------------|-------|
| 25606-010 | forged iron | wood  |

#### Colour / Shades Available

**FINISH** SHADE forged iron wood