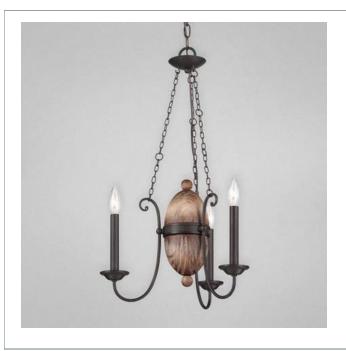

# ALBERO, 3-LIGHT CHANDELIER

### **Product Specifications**

Collection: Illuminations Item No.: 25605-013 Height: 26.5" Chain / Cord Length: 72" 18" Diameter: Est. Shipping Weight: 8.14 lbs No. of Bulbs: Bulb Wattage: 60 watts Bulb Type: B10 Bulb Base: E12 E12 Bulb Voltage: 120 volts

#### **Options Available**

| ITEM CODE | FINISH      | SHADE |
|-----------|-------------|-------|
| 25605-013 | forged iron | wood  |

#### Colour / Shades Available

FINISH SHADE forged iron wood