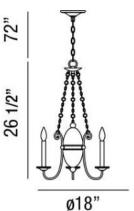

### **Product Specifications**

Collection: Illuminations Item No.: 25605-013 Height: 26.5" Chain / Cord Length: 72" 18" Diameter: Est. Shipping Weight: 8.14 lbs No. of Bulbs: Bulb Wattage: 60 watts Bulb Type: B10 Bulb Base: E12 E12 Bulb Voltage: 120 volts