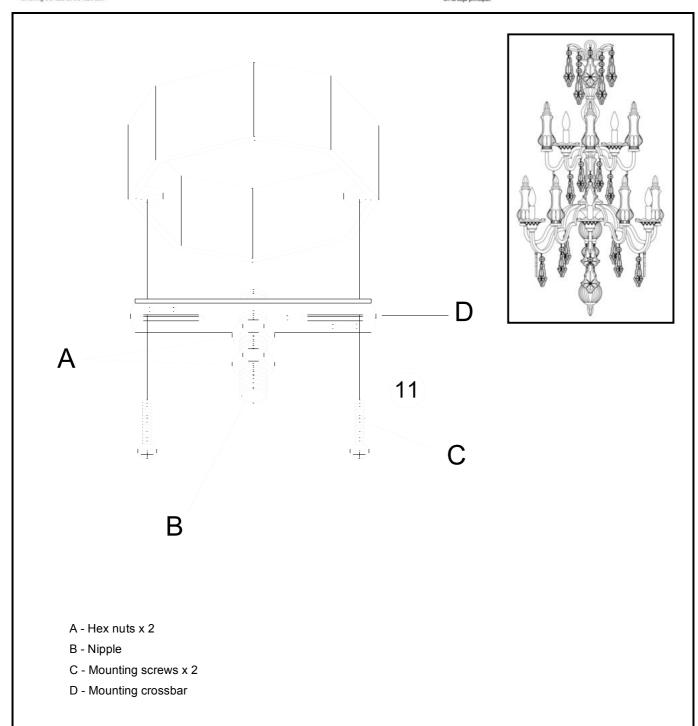

### SAVE THESE INSTRUCTIONS FOR FUTURE REFERENCE

- Follow the assembly Instructions by reading the numerical progression

  \*lise a qualified electrician for installation of this lighting future.

  \*Before installing fixture disconnect power by turning the circuit breaker or by removing the fuse at the fuse box.
- GARDEZ CES INSTRUCTIONS POUR CONSULTATION FUTURE

  -Executer les operations de montage, en suivant l'ordere de numeration progressif

  -Emplogez un électricien qualifié pour l'installation de ce luminaire.

  -Coupez le ouvrant au botier principal.

GUARDE ESTAS INSTRUCCIONES PARA CONSULTARLAS EN EL FUTURO