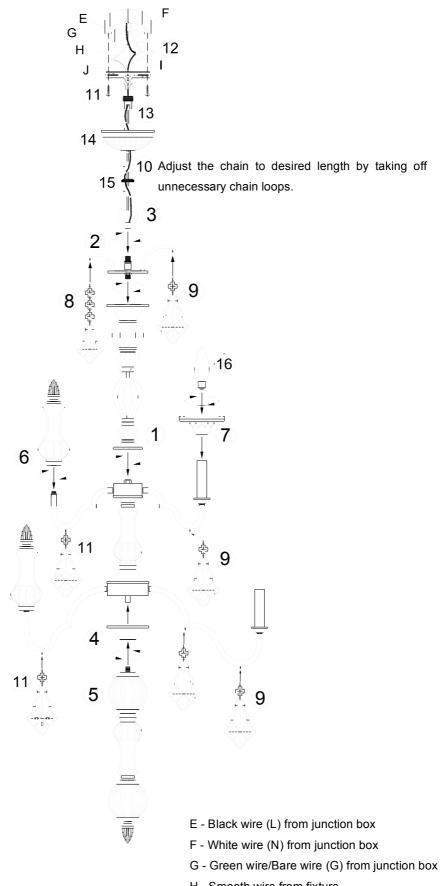

9 x 60W MAX B10

H - Smooth wire from fixture

I - Wire with raised longitudinal ridges from fixture

J - Green wire/Bare wire from fixture