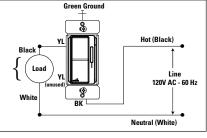

# **Installation & Wiring**

## For Single Pole Applications

### For 3-Way Applications