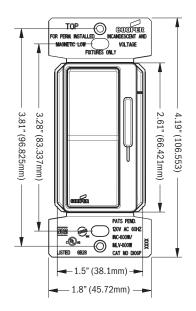

# **Dimensions**

# **Mechanical Specifications**

- · Back and side wire terminations
- · Fits any standard decorator or designer screwless wallplate
- · Precised color matching