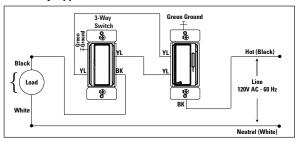

lectrostatic discharge tested
- · Maximum dimmer wattage: 600W or 1000W
- · Minimum dimmer wattage: 60W ELV, 0W INC/MLV
- · Maximum fan speed control amperage of 1.5A
- · Captive linear slide
- Square law dimming
- · Power failure memory

# **Mechanical Specifications**

- · Back and side wire terminations
- · Fits any standard decorator or designer screwless wallplate
- · Precised color matching

### **Standards Compliance:**

- · Listed UL1472 (File No. E47967)
- · NOM certified

# c(ŲL)us NOM

### **Material Characteristics:**

- · Meets flammability requirements per UL 94, V2 rated.
- Temperature Rating: 0°C (32°F) to 40°C (104°F)

### Warranty:

· 2-year limited warranty

# **Dimensions**





# **Installation & Wiring**

## For Single Pole Applications



### For 3-Way Applications



### **De-rating Chart**

|     | 6<br>1-Gang | 00W MODELS<br>2-Gang | 3-Gang    | No Sides Removed | 1000W MODELS<br>1 Side Removed | 2 Sides Removed |
|-----|-------------|----------------------|-----------|------------------|--------------------------------|-----------------|
| INC | 600W Max    | 500W Max             | 500W Max  | 1000W Max        | 800W Max                       | 650W Max        |
| MLV | 600VA Max   | 500VA Max            | 500VA Max | 1000VA Max       | 800VA Max                      | 650VA Max       |
| ELV | 600VA Max   | 600VA Max            | 600VA Max | _                | _                              | _               |

# **Decorator Dimmer Ordering Information**

| Rating                                     | Description                               | C