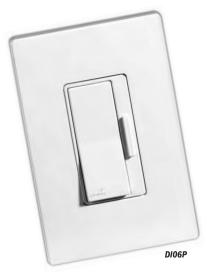

# **Residential Decorator Dimmers**

Easy to install Decorator Dimmers create ambiance and save energy.

· Living Rooms

# **Application**

Catalog Numbers Series DI06P/DI10P/DE06P decorator dimmers provide a smooth, slide action full range dimming for Incandescent, Magnetic Low Voltage and Electronic Low Voltage lighting. In addition, a 1.5A quiet 3-speed fan control is included in the product series. This line offers combined single-pole (single location) and 3-way (multi-location) units for 600W or 1000W lamp loads. All decorator dimmers are compatible with any Cooper Wiring Devices decorator-style switches, wallplates or designer screwless wallplates.

# **Decorator Dimmer Ordering Information**

| Rating                                     | Description                               | Colors             | Catalog No. |
|--------------------------------------------|-------------------------------------------|--------------------|-------------|
| 600W/VA Incandescent/Magnetic Low Voltage  | Preset Dimmer (Single Pole and 3-Way)     | A, BR, B, LA, V, W | DI06P       |
| 1000W/VA Incandescent/Magnetic Low Voltage | Preset Dimmer (Single Pole and 3-Way)     | A, BR, B, LA, V, W | DI10P       |
| 600W/VA Electronic Low Voltage             | Preset Dimmer (Single Pole and 3-Way)     | A, LA, V, W        | DE06P       |
| 1.5A Quiet 3-Speed                         | Fan Speed Control (Single Pole and 3-Way) | A, LA, V, W        | DFS15P      |