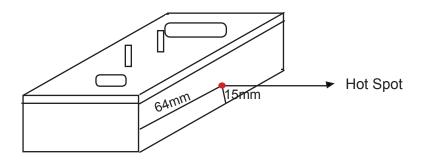

| 10           | 0.99            | 1.50            | 2.51  |
|           | 1             |                        |                                   | 0.16 / 0.07                | 19                        | 1.00              |              |                 |                 | 5.36  |

### REGULATORY COMPLIANCE

- Meets ANSI Standard C82.11
- Meets ANSI Standard C62.41
- Meets FCC Part 18 Class A for EMI & RFI (Non-Consumer Limits)
- No PCB's
- cULus Listed (Class P, Type 1 Outdoor, Type HL)
- **RoHS Compliant**



ULTRASAVE LIGHTING LTD.



### Physical Characteristics

#### **WIRING DIAGRAM**



#### **CASE DIMENSIONS**

| Overall (L)     | 4.56" |
|-----------------|-------|
| Width<br>(W)    | 2.45" |
| Height<br>(H)   | 1.16" |
| Mounting<br>(M) | 2.00" |

### HOT SPOT LOCATION



## **ORDERING INFORMATION**

| Model #        | Carton Weight | Carton Dimensions<br>LxWxH | Carton Quantity |      |
|----------------|---------------|----------------------------|-----------------|------|
| UR218120MHT-BL | 14.40 lbs     | 13.19" x 10.04" x 4.33"    | 20              | 1000 |

### ULTRASAVE LIGHTING LTD.

Tel 905.940.0888

Fax 905.940.0338

WWW.ULTRASAVE.CA