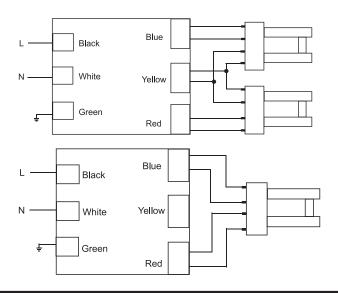

-|-----------------|-------|
| CFL 18W   | 2             | 18                     | -20/-29                           | 0.32 / 0.14                | 39                        | 0.97              | 10           | 0.99            | 1.50            | 2.51  |
|           | 1             |                        |                                   | 0.16 / 0.07                | 19                        | 1.00              |              |                 |                 | 5.36  |

### REGULATORY COMPLIANCE

- Meets ANSI Standard C82.11
- Meets ANSI Standard C62.41
- Meets FCC Part 18 Class A for EMI & RFI (Non-Consumer Limits)
- No PCB's
- cULus Listed (Class P, Type 1 Outdoor, Type HL)
- **RoHS Compliant**



ULTRASAVE LIGHTING LTD.



### Physical Characteristics

#### **WIRING DIAGRAM**



#### **CASE DIMENSIONS**

| Overall (L)     | 4.56" |
|-----------------|-------|
| Width<br>(W)    | 2.45" |
| Height<br>(H)   | 1.16" |
| Mounting<br>(M) | 2.00" |

### HOT SPOT LOCATION



## **ORDERING INFORMATION**

| Model #        | Carton Weight | Carton Dimensions<br>LxWxH | Carton Quantity |      |
|----------------|---------------|----------------------------|-----------------|------|
| UR218120MHT-BL | 14.40 lbs     | 13.19" x 10.04" x 4.33"    | 20              | 1000 |

### ULTRASAVE LIGHTING LTD.

Tel 905.940.0888

Fax 905.940.0338

WWW.ULTRASAVE.CA