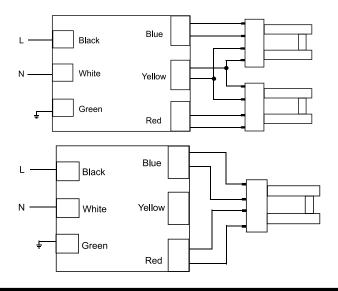

-----|-----------------|-----------------|-------|
| CFL 13W   | 2             | 13 -                   | -20 / -29                         | 0.09                       | 30                        | 1.00              | 10           | 0.99            | 1.5             | 3.33  |
|           | 1             |                        |                                   | 0.05                       | 16                        | 1.00              |              |                 |                 | 6.25  |

## REGULATORY COMPLIANCE

- Meets ANSI Standard C82.11
- Meets ANSI Standard C62.41
- Meets FCC Part 18 Class A for EMI & RFI (Non-Consumer Limits)
- No PCB's
- cULus Listed (Class P, Type 1 Outdoor, Type HL)



ULTRASAVE LIGHTING LTD.



### Physical Characteristics

#### **WIRING DIAGRAM**



#### **CASE DIMENSIONS**

| Overall<br>(L)  | 4.92" |
|-----------------|-------|
| Width<br>(W)    | 2.51" |
| Height<br>(H)   | 1.15" |
| Mounting<br>(M) | 4.49" |

### HOT SPOT LOCATION



# **ORDERING INFORMATION**

| Model #       | Carton Weight | Carton Dimensions<br>LxWxH | Carton Quantity | Skid Quantity |  |
|---------------|---------------|----------------------------|-----------------|---------------|--|
| UR213347HT-DL | 14.33 lbs     | 14.96" x 12.01" x 4.96"    | 20              | 1000          |  |

#### ULTRASAVE LIGHTING LTD.

TEL 905.940.0888

Fax 905.940.0338

WWW.ULTRASAVE.CA