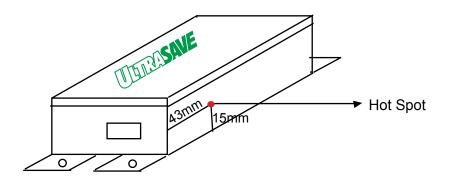

| 1.00              | 10           | 0.99            | 1.5             | 3.33  |
|           | 1             |                        |                                   | 0.05                       | 16                        | 1.00              |              |                 |                 | 6.25  |

## REGULATORY COMPLIANCE

- Meets ANSI Standard C82.11
- Meets ANSI Standard C62.41
- Meets FCC Part 18 Class A for EMI & RFI (Non-Consumer Limits)
- No PCB's
- cULus Listed (Class P, Type 1 Outdoor, Type HL)



ULTRASAVE LIGHTING LTD.



### Physical Characteristics

#### **WIRING DIAGRAM**



#### **CASE DIMENSIONS**

| Overall<br>(L)  | 4.92" |
|-----------------|-------|
| Width<br>(W)    | 2.51" |
| Height<br>(H)   | 1.15" |
| Mounting<br>(M) | 4.49" |

### HOT SPOT LOCATION



# **ORDERING INFORMATION**

| Model #       | Carton Weight | Carton Dimensions<br>LxWxH | Carton Quantity | Skid Quantity |  |
|---------------|---------------|----------------------------|-----------------|---------------|--|
| UR213347HT-DL | 14.33 lbs     | 14.96" x 12.01" x 4.96"    | 20              | 1000          |  |

#### ULTRASAVE LIGHTING LTD.

TEL 905.940.0888

Fax 905.940.0338

WWW.ULTRASAVE.CA