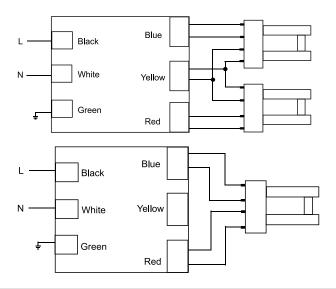

-----|-----------------|-----------------|-------|
| CFL 13W   | 2             | 13                     | -20 / -29                         | 0.26 / 0.11                | 30                        | 1.00              | 10           | 0.99            | 1.5             | 3.33  |
|           | 1             |                        |                                   | 0.14 / 0.06                | 16                        | 1.00              |              |                 |                 | 6.25  |

## REGULATORY COMPLIANCE

- Meets ANSI Standard C82.11
- Meets ANSI Standard C62.41
- Meets FCC Part 18 Class A for EMI & RFI (Non-Consumer Limits)
- No PCB's
- cULus Listed (Class P, Type 1 Outdoor, Type HL)



ULTRASAVE LIGHTING LTD.



### Physical Characteristics

#### **WIRING DIAGRAM**



#### **CASE DIMENSIONS**

| Overall (L)     | 4.92" |
|-----------------|-------|
| Width<br>(W)    | 2.51" |
| Height<br>(H)   | 1.15" |
| Mounting<br>(M) | 4.49" |

### HOT SPOT LOCATION



# **ORDERING INFORMATION**

| Model #        | Carton Weight | Carton Dimensions<br>LxWxH | Carton Quantity | Skid Quantity |  |
|----------------|---------------|----------------------------|-----------------|---------------|--|
| UR213120MHT-DL | 16.09 lbs     | 13.58" x 10.63" x 4.92"    | 20              | 1000          |  |

#### ULTRASAVE LIGHTING LTD.

Tel 905.940.0888

Fax 905.940.0338

WWW.ULTRASAVE.CA