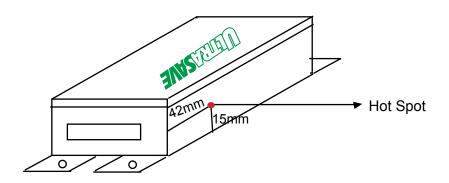

| 1.00              | 10           | 0.99            | 1.5             | 3.33  |
|           | 1             |                        |                                   | 0.14 / 0.06                | 16                        | 1.00              |              |                 |                 | 6.25  |

## REGULATORY COMPLIANCE

- Meets ANSI Standard C82.11
- Meets ANSI Standard C62.41
- Meets FCC Part 18 Class A for EMI & RFI (Non-Consumer Limits)
- No PCB's
- cULus Listed (Class P, Type 1 Outdoor, Type HL)



ULTRASAVE LIGHTING LTD.



### Physical Characteristics

#### **WIRING DIAGRAM**



#### **CASE DIMENSIONS**

| Overall (L)     | 4.92" |
|-----------------|-------|
| Width<br>(W)    | 2.51" |
| Height<br>(H)   | 1.15" |
| Mounting<br>(M) | 4.49" |

### HOT SPOT LOCATION



# **ORDERING INFORMATION**

| Model #        | Carton Weight | Carton Dimensions<br>LxWxH | Carton Quantity | Skid Quantity |  |
|----------------|---------------|----------------------------|-----------------|---------------|--|
| UR213120MHT-DL | 16.09 lbs     | 13.58" x 10.63" x 4.92"    | 20              | 1000          |  |

#### ULTRASAVE LIGHTING LTD.

Tel 905.940.0888

Fax 905.940.0338

WWW.ULTRASAVE.CA