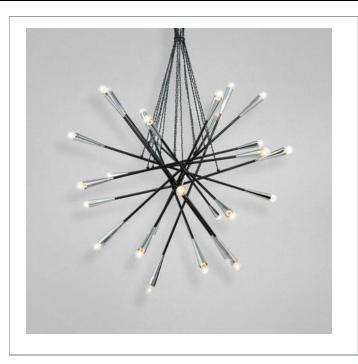

33 West Beaver Creek Road Richmond Hill Ontario Canada L4B 1L8

**8** 800.660.5391

<u>=</u> 800.660.5390

↑ info@eurofase.com

www.eurofase.com

A complex statement yet simple in design. This sculptural light uses different materials and textures to create the focal point.

### ZAZU, 28-LIGHT PENDANT

### **Options Available**

| ITEM CODE | FINISH | SHADE  |
|-----------|--------|--------|
| 19800-011 | black  | chrome |
| 19800-028 | white  | chrome |

Illuminations