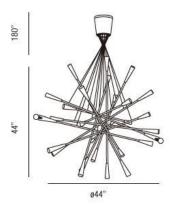

## **Product Specifications**

Collection:

Item No.: 19800-011 Height: 44" Chain / Cord Length: 180" Diameter: 44" Est. Shipping Weight: 76.93 lbs No. of Bulbs: Bulb Wattage: 40 watts Bulb Type: G161/2 Bulb Base: E12 Bulb Voltage: 120 volts