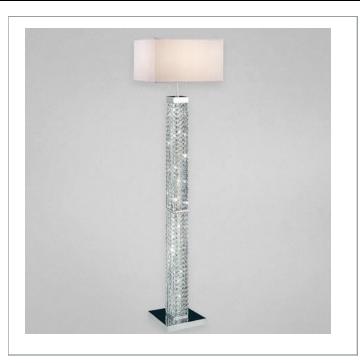

33 West Beaver Creek Road Richmond Hill Ontario Canada L4B 1L8

**8** 800.660.5391

= 800.660.5390

⁴ info@eurofase.com

mww.eurofase.com

The Tobias series invokes a neo-classic elegance in its innovative inception. A shimmering square shade is the ideal complementary feature for a linear tapestry of crystal beading. LED lights favour a brilliant and stimulating emanation. The glossed chrome base provides a reflective backdrop that allows the impressive light to diffuse evenly.

## **Product Specifications**

Collection: Illuminations Item No.: 19492-018 Height: 66"

Width: 15.75" Length: 15.75"

Est. Shipping Weight: 51.28 lbs
No. of Bulbs: 3

Bulb Wattage: 60 watts
Bulb Type: A19 ←
Bulb Base: E26
Bulb Voltage: 120 volts