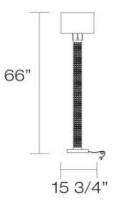

## **Product Specifications**

Collection: Illuminations Item No.: 19492-018 Height: 66"

Width: 15.75" Length: 15.75"

Est. Shipping Weight: 51.28 lbs
No. of Bulbs: 3

Bulb Wattage: 60 watts
Bulb Type: A19 ←
Bulb Base: E26
Bulb Voltage: 120 volts