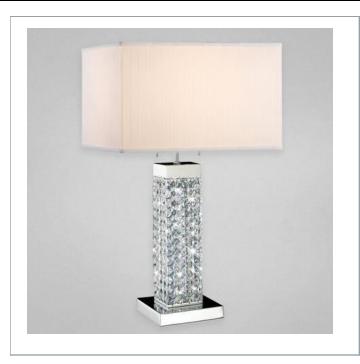

33 West Beaver Creek Road Richmond Hill Ontario Canada L4B 1L8

**8** 800.660.5391

<u>=</u> 800.660.5390

→ info@eurofase.com

www.eurofase.com

The Tobias series invokes a neo-classic elegance in its innovative inception. A shimmering square shade is the ideal complementary feature for a linear tapestry of crystal beading. LED lights favour a brilliant and stimulating emanation. The glossed chrome base provides a reflective backdrop that allows the impressive light to diffuse evenly.

# TOBIAS , 3-LIGHT TABLE LAMP W/RGB LED

### **Product Specifications**

Collection: Illuminations Item No.: 19491-011 Height: 27.75" Width: 15.75" Length: 15.75" Est. Shipping Weight: 25.74 lbs No. of Bulbs: 3 Inc. Bulb Wattage: 60 watts

Bulb Type: A19 ← Bulb Base: E26
Bulb Voltage: 120 volts

### **Options Available**

ITEM CODE FINISH SHADE
19491-011 chrome white

## FINISH chrome

-

SHADE white

| Project Information |  |       |       |
|---------------------|--|-------|-------|
| Job Name:           |  | Date: | Туре: |
| Comments:           |  |       |       |
|                     |  |       |       |