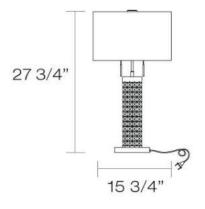

### **Product Specifications**

Collection: Illuminations Item No.: 19491-011 Height: 27.75" Width: 15.75" Length: 15.75" Est. Shipping Weight: 25.74 lbs No. of Bulbs: 3 Inc. Bulb Wattage: 60 watts

Bulb Type: A19 ← Bulb Base: E26
Bulb Voltage: 120 volts