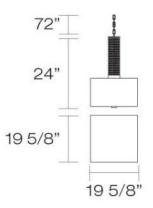

## **Product Specifications**

Collection: Illuminations Item No.: 19489-018 Height: 19.75"

Chain / Cord Length: 72" Width: 20"

Length: 20"
Est. Shipping Weight: 33.92 lbs
No. of Bulbs: 4 Inc.
Bulb Wattage: 60 watts