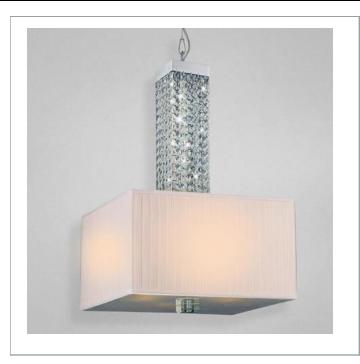

33 West Beaver Creek Road Richmond Hill Ontario Canada L4B 1L8

**8** 800.660.5391

<u>=</u> 800.660.5390

⁴ info@eurofase.com

www.eurofase.com

The Tobias series invokes a neo-classic elegance in its innovative inception. A shimmering square shade is the ideal complementary feature for a linear tapestry of crystal beading. LED lights favour a brilliant and stimulating emanation. The glossed chrome base provides a reflective backdrop that allows the impressive light to diffuse evenly.

### TOBIAS, 4-LIGHT PENDANT W/RGB LED

## **Product Specifications**

Collection: Illuminations Item No.: 19489-018 Height: 19.75"

Chain / Cord Length: 72" Width: 20"

Length: 20"
Est. Shipping Weight: 33.92 lbs
No. of Bulbs: 4 Inc.
Bulb Wattage: 60 watts