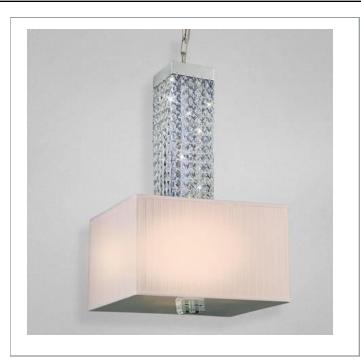

33 West Beaver Creek Road Richmond Hill Ontario Canada L4B 1L8

**8** 800.660.5391

<u>=</u> 800.660.5390

↑ info@eurofase.com

www.eurofase.com

The Tobias series invokes a neo-classic elegance in its innovative inception. A shimmering square shade is the ideal complementary feature for a linear tapestry of crystal beading. LED lights favour a brilliant and stimulating emanation. The glossed chrome base provides a reflective backdrop that allows the impressive light to diffuse evenly.

## TOBIAS, 4-LIGHT PENDANT W/RGB LED

## **Options Available**

ITEM CODE FINISH SHADE
19488-011 chrome white

## Colour / Shades Available

**FINISH** 

chrome

SHADE

white

Job Name: \_\_\_\_\_ Date: \_\_\_\_\_ Type: \_\_\_\_\_\_
Comments: