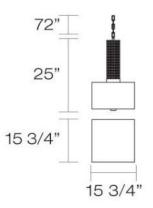

## **Product Specifications**

Collection: Illuminations
Item No.: 19488-011
Height: 15.75"

Chain / Cord Length: 72" Width: 15.75

Width: 15.75" Length: 15.75"

Est. Shipping Weight: 26.33 lbs
No. of Bulbs: 4 lnc.
Bulb Wattage: 60 watts
Bulb Type: A19 ←
Bulb Base: E26
Bulb Voltage: 120 volts