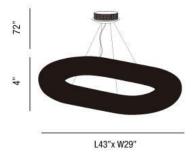

## **Product Specifications**

Collection: Illuminations Item No.: 23009-011

Height: 4"

Chain / Cord Length: 72" Width: 29"

Length: 43"
Est. Shipping Weight: 66.79 lbs
No. of Bulbs: 24 lnc.
Bulb Wattage: 10 watts
Bulb Type: G4
Bulb Base: G4