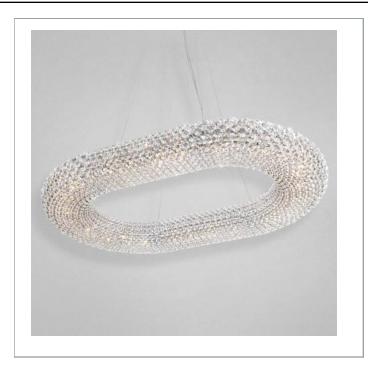

## SOLA, 24-LIGHT **PENDANT**

## **Product Specifications**

Collection: Illuminations Item No.: 23009-011

Height: 4"

Chain / Cord Length: 72" Width: 29"

Length: 43"
Est. Shipping Weight: 66.79 lbs
No. of Bulbs: 24 lnc.
Bulb Wattage: 10 watts
Bulb Type: G4
Bulb Base: G4

## **Options Available**

| ITEM CODE | FINISH | SHADE   |
|-----------|--------|---------|
| 23009-011 | chrome | crystal |

## Colour / Shades Available

**FINISH** 

SHADE crystal

chrome

| Project | Inform | ation |
|---------|--------|-------|
|---------|--------|-------|

Job Name: Comments: