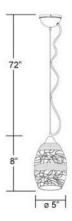

### **Product Specifications**

Collection: Illuminations Item No.: 17429-030

Height: 39" Width: 18"

Est. Shipping Weight: 2.35 lbs
No. of Bulbs: 10
Bulb Wattage: 20 watts
Bulb Type: JC
Bulb Base: G4
Bulb Voltage: 12 volts