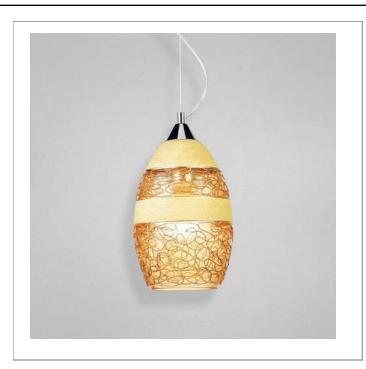

33 West Beaver Creek Road Richmond Hill Ontario Canada L4B 1L8

**8** 800.660.5391

<u>=</u> 800.660.5390

↑ info@eurofase.com

www.eurofase.com

Shimmering metal applique is layered against whimsical trails of sparkling glitter. Both layers are offset against a translucent glass shade that provides the sultry shape to this petite, showy pendant design.

## SHAYNA, 1-LIGHT SMALL PENDANT