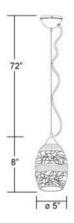

### **Product Specifications**

Collection: Illuminations Item No.: 17429-016

Height: 39" Width: 18"

Est. Shipping Weight: 2.35 lbs
No. of Bulbs: 10
Bulb Wattage: 20 watts
Bulb Type: JC

Bulb Base: G4
Bulb Voltage: 12 volts