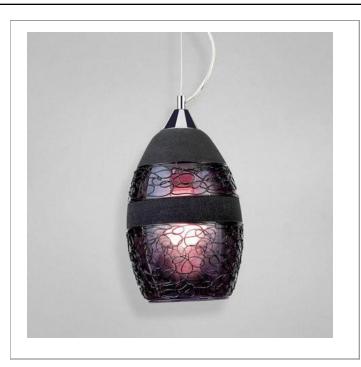

33 West Beaver Creek Road Richmond Hill Ontario Canada L4B 1L8

800.660.5391

800.660.5390

info@eurofase.com

www.eurofase.com

Shimmering metal applique is layered against whimsical trails of sparkling glitter. Both layers are offset against a translucent glass shade that provides the sultry shape to this petite, showy pendant design.

# SHAYNA, 1-LIGHT LARGE PENDANT