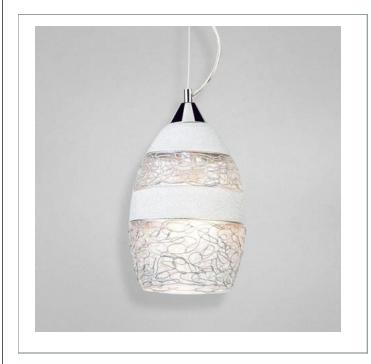

- $\bowtie$ 33 West Beaver Creek Road Richmond Hill Ontario Canada L4B 1L8
- 800.660.5391 T
- 800.660.5390 Ē
- 🕆 info@eurofase.com
- www.eurofase.com

Shimmering metal applique is layered against whimsical trails of sparkling glitter. Both layers are offset against a translucent glass shade that provides the sultry shape to this petite, showy pendant design.

#### SHAYNA, 1-LIGHT LARGE PENDANT

## **Product Specifications**

| Collection:           | Illuminations |
|-----------------------|---------------|
| Item No.:             | 17427-029     |
| Height:               | 11"           |
| Chain / Cord Length:  | 72"           |
| Diameter:             | 6.5"          |
| Est. Shipping Weight: | 2.84 lbs      |
| No. of Bulbs:         | 1             |
| Bulb Wattage:         | 60 watts      |
| Bulb Type:            | A19 <         |
| Bulb Base:            | E26           |
| Bulb Voltage:         | 120 volts     |