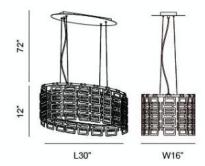

### **Product Specifications**

| Collection:           | Illuminations |
|-----------------------|---------------|
| Model No.:            | 20388         |
| Height:               | 12"           |
| Chain / Cord Length:  | 72"           |
| Width:                | 16"           |
| Length:               | 30"           |
| Est. Shipping Weight: | 23.342 lbs    |
| No. of Bulbs:         | 3             |
| Bulb Wattage:         | 60 watts      |
| Bulb Type:            | A19 <         |
| Bulb Base:            | E26           |
| Bulb Voltage:         | 120 volts     |
|                       |               |