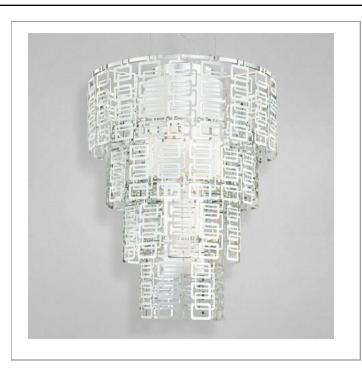

## RAZEL, 4-LIGHT PENDANT

## **Product Specifications**

Collection:

Illuminations

120 volts

Item No.: 20387-013 Height: 38" Chain / Cord Length: 72" Diameter: 30" Est. Shipping Weight: 83.60 lbs No. of Bulbs: Bulb Wattage: 60 watts Bulb Type: Bulb Base: A19 < E26

## **Options Available**

| ITEM CODE | FINISH | SHADE       |
|-----------|--------|-------------|
| 20387-013 | chrome | white glass |

## Colour / Shades Available

FINISH SHADE chrome white glass

| Pro  | iect | Infor  | rmatior |
|------|------|--------|---------|
| 1 10 |      | 111101 | manor   |

| Job Name: | Date: | <br>Type: |  |
|-----------|-------|-----------|--|
| Comments: |       |           |  |