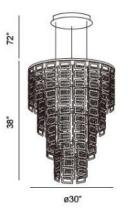

## **Product Specifications**

Collection:

Illuminations

120 volts

Item No.: 20387-013 Height: 38" Chain / Cord Length: 72" Diameter: 30" Est. Shipping Weight: 83.60 lbs No. of Bulbs: Bulb Wattage: 60 watts Bulb Type: Bulb Base: A19 < E26