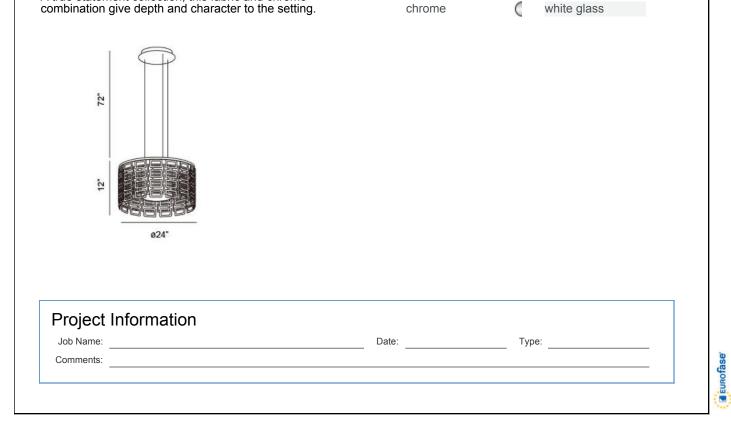

## **Product Specifications**

|                                                                                                          | · · · · · · · · · · · · · · · · · · ·                                                                                                                        |
|----------------------------------------------------------------------------------------------------------|--------------------------------------------------------------------------------------------------------------------------------------------------------------|
|                                                                                                          | Collecti<br>Item N<br>Heig<br>Chain / Cord Leng<br>Diame<br>Est. Shipping Weig<br>No. of Bul<br>Bulb Watta<br>Bulb Watta<br>Bulb Ty<br>Bulb Ba<br>Bulb Volta |
|                                                                                                          | Options Availa                                                                                                                                               |
|                                                                                                          | ITEM CODE                                                                                                                                                    |
|                                                                                                          | 20386-016                                                                                                                                                    |
|                                                                                                          | Colour / Shad                                                                                                                                                |
| A true statement collection, this fabric and chrome combination give depth and character to the setting. | FINISH<br>chrome                                                                                                                                             |
|                                                                                                          |                                                                                                                                                              |

tion: Illuminations No.: 20386-016 ight: 12" igth: 72" eter: 24" ight: 26.93 lbs ulbs: 3 age: 60 watts ype: A19 < lase: E26 age: 120 volts