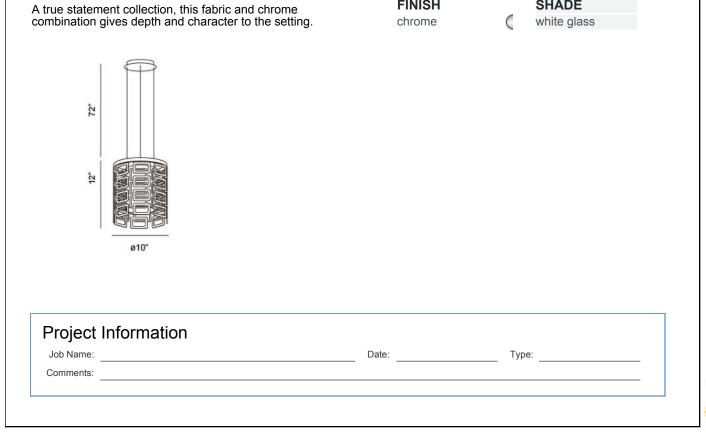

## **Product Specifications**

| Collection:           | Illuminations |
|-----------------------|---------------|
| Item No.:             | 20385-019     |
| Height:               | 12"           |
| Chain / Cord Length:  | 72"           |
| Diameter:             | 10"           |
| Est. Shipping Weight: | 10.21 lbs     |
| No. of Bulbs:         | 1             |
| Bulb Wattage:         | 60 watts      |
| Bulb Type:            | A19 <         |
| Bulb Base:            | E26           |
| Bulb Voltage:         | 120 volts     |
|                       |               |

## **Options Available**

ITEM CODE FINISH 20385-019 chrome

SHADE white glass

## Colour / Shades Available

FINISH

SHADE

Eurofase