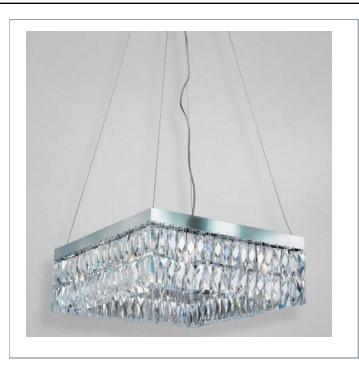

33 West Beaver Creek Road Richmond Hill Ontario Canada L4B 1L8

**8** 800.660.5391

<u>=</u> 800.660.5390

⁴ info@eurofase.com

www.eurofase.com

Scintillating and sparkling, perfectly cut layers of dazzling crystal pendants drape from a polished chrome frame, an luxurious work of art.

## RADIN, 8-LIGHT SQUARE CHANDELIER

## **Product Specifications**

Collection: Illuminations Item No.: CH-8RAD2-15

Height: 6.5"

Chain / Cord Length: 63"

Width: 17.5" Length: 17.5"

Est. Shipping Weight: 23.32 lbs
No. of Bulbs: 8 Inc.

Bulb Wattage: 35 watts
Bulb Type: G9
Bulb Base: G9
Bulb Voltage: 120 volts