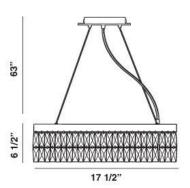

## **Product Specifications**

Collection: Illuminations Item No.: CH-8RAD2-15

Height: 6.5"

Chain / Cord Length: 63"

Width: 17.5" Length: 17.5"

Est. Shipping Weight: 23.32 lbs
No. of Bulbs: 8 Inc.

Bulb Wattage: 35 watts
Bulb Type: G9
Bulb Base: G9
Bulb Voltage: 120 volts