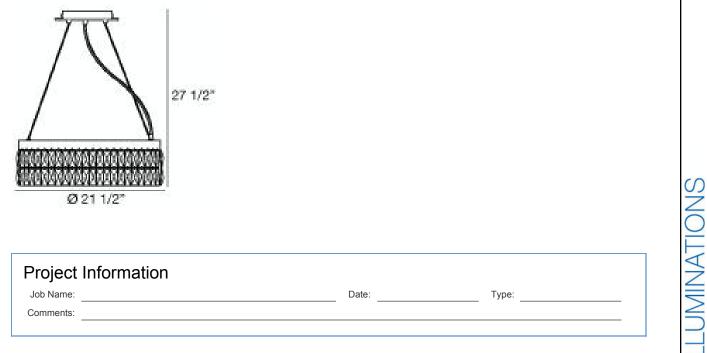

## **Product Specifications**

| Collection:           | Illuminations |
|-----------------------|---------------|
| Model No.:            | CH-8RAD1      |
| Height:               | 6.5"          |
| Chain / Cord Length:  | 63"           |
| Diameter:             | 54.5"         |
| Est. Shipping Weight: | 27.28 lbs     |
| No. of Bulbs:         | 8 Inc.        |
| Bulb Wattage:         | 35 watts      |
| Bulb Type:            | G9 💷          |
| Bulb Base:            | G9            |
| Bulb Voltage:         | 120 volts     |