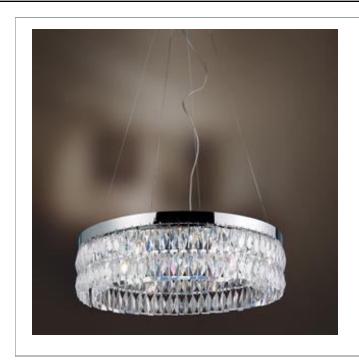

- $\bowtie$ 33 West Beaver Creek Road Richmond Hill Ontario Canada L4B 1L8
- 800.660.5391 T
- 800.660.5390 昌
- www.eurofase.com

Scintillating and sparkling, perfectly cut layers of dazzling crystal pendants drape from a polished chrome frame, an luxurious work of art.

## **RADIN**, 8-LIGHT ROUND CHANDELIER

## **Product Specifications**

| Collection:           | Illuminations |
|-----------------------|---------------|
| Model No.:            | CH-8RAD1      |
| Height:               | 6.5"          |
| Chain / Cord Length:  | 63"           |
| Diameter:             | 54.5"         |
| Est. Shipping Weight: | 27.28 lbs     |
| No. of Bulbs:         | 8 Inc.        |
| Bulb Wattage:         | 35 watts      |
| Bulb Type:            | G9 💷          |
| Bulb Base:            | G9            |
| Bulb Voltage:         | 120 volts     |