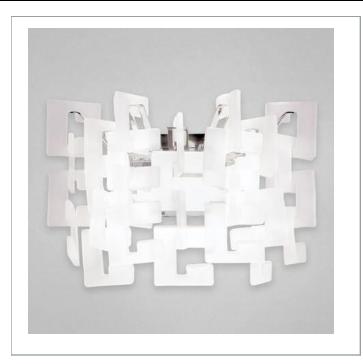

## NUMERO, 1-LIGHT WALL SCONCE

## **Product Specifications**

Collection: Illuminations Item No.: 14555-015 Height: 10"

Extension: 9"
Diameter: 16"
Est. Shipping Weight: 9.02 lbs
No. of Bulbs: 1

Bulb Wattage: 100 watts

Bulb Type: T3 119MM Bulb Base: R7S

## Colour / Shades Available

FINISH SHADE chrome frost white

| Pro  | iect | Inform | ation  |
|------|------|--------|--------|
| 1 10 | CCL  |        | ιαιισι |