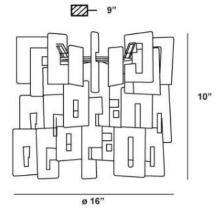

## **Product Specifications**

Collection: Illuminations Item No.: 14555-015 Height: 10"

Extension: 9"
Diameter: 16"
Est. Shipping Weight: 9.02 lbs
No. of Bulbs: 1

Bulb Wattage: 100 watts

Bulb Type: T3 119MM Bulb Base: R7S