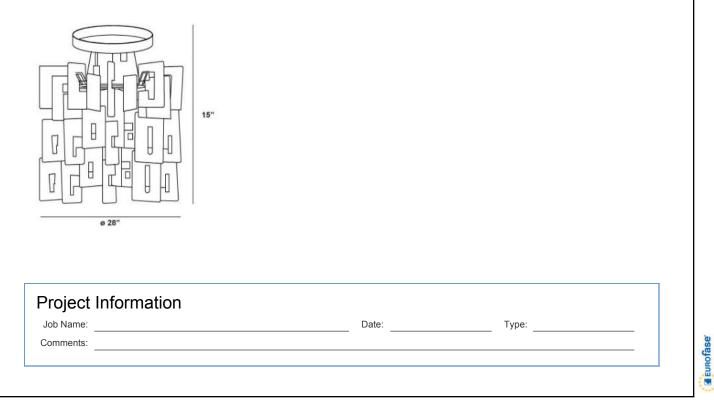

# **Product Specifications**

| Collection:           | Illuminations |
|-----------------------|---------------|
| Item No.:             | 14554-018     |
| Height:               | 15"           |
| Diameter:             | 28"           |
| Est. Shipping Weight: | 74.84 lbs     |
| No. of Bulbs:         | 14            |
| Bulb Wattage:         | 35 watts      |
| Bulb Type:            | G9 💷          |
| Bulb Base:            | G9            |
| Bulb Voltage:         | 120 volts     |
|                       |               |