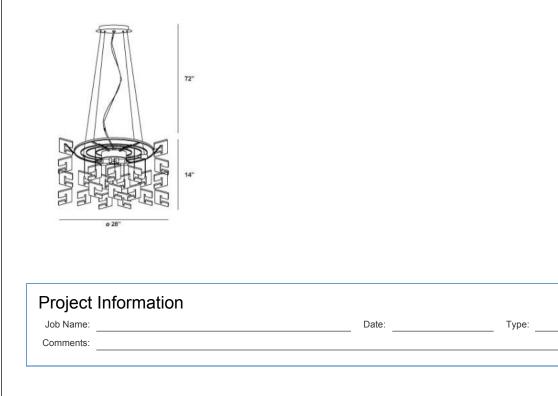

#### NUMERO , 12-LIGHT PENDANT

# **Product Specifications**

Collection: Illuminations Item No.: 14552-014 Height: 14" Chain / Cord Length: 72" Diameter: 28" Est. Shipping Weight: 67.23 lbs No. of Bulbs: 12 Bulb Wattage: 35 watts Bulb Type: G9 Bulb Base: G9 Bulb Voltage: 120 volts