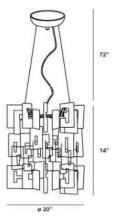

## **Product Specifications**

Collection: Illuminations Item No.: 14551-017 Height: 14" Chain / Cord Length: 72" Diameter: 20" Est. Shipping Weight: 38.81 lbs No. of Bulbs: Bulb Wattage: 35 watts Bulb Type: Bulb Base: G9 🗊 G9 Bulb Voltage: