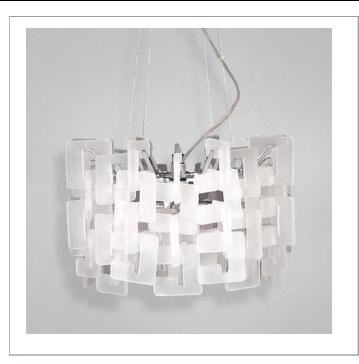

## **NUMERO**, 8-LIGHT PENDANT

## **Options Available**

| ITEM CODE | FINISH | SHADE       |
|-----------|--------|-------------|
| 14551-017 | chrome | frost white |

120 volts

## Colour / Shades Available

| FINISH |   | SHADE       |  |  |
|--------|---|-------------|--|--|
| chrome | 0 | frost white |  |  |

| Pro  | iect | Inforn | nation |
|------|------|--------|--------|
| 1 10 |      |        | nauon  |