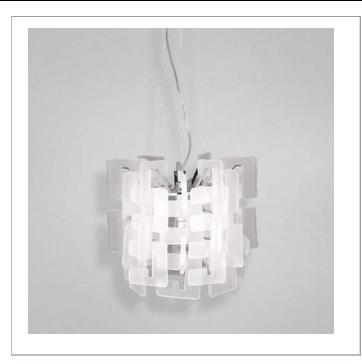

## NUMERO, 1-LIGHT PENDANT

## **Options Available**

| ITEM CODE | FINISH | SHADE       |
|-----------|--------|-------------|
| 14550-010 | chrome | frost white |

## Colour / Shades Available

| FINISH |   | SHADE       |  |  |
|--------|---|-------------|--|--|
| chrome | 0 | frost white |  |  |

| Pro  | iect | Infor  | rmatior |
|------|------|--------|---------|
| 1 10 |      | 111101 | mation  |