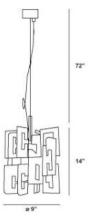

## **Product Specifications**

Collection:

Illuminations

Item No.: 14550-010 Height: 14" Chain / Cord Length: 72" Diameter: 9" Est. Shipping Weight: 8.14 lbs No. of Bulbs: Bulb Wattage: 35 watts Bulb Type: G9 IIII
Bulb Base: G9 Bulb Voltage: 120 volts