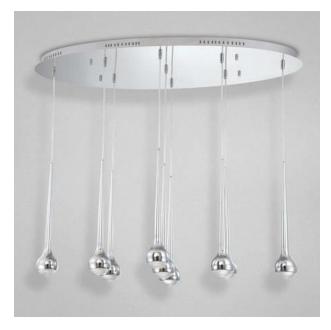

## MICRO, 9-LIGHT LED **PENDANT**

## **Product Specifications**

Collection: Illuminations Item No.: 22962-010

Height: 18.5"

Chain / Cord Length: 180"

Width: 19.5" Length: 44" Est. Shipping Weight: 43.82 lbs No. of Bulbs: 9 Inc.

Bulb Wattage: 2 watts
Bulb Type: LED Bulb Voltage: 120 volts