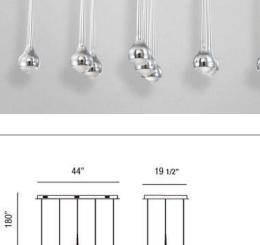

## **Product Specifications**

Collection: Illuminations Item No.: 22962-010

Height: 18.5"

Chain / Cord Length: 180"

Width: 19.5" Length: 44" Est. Shipping Weight: 43.82 lbs No. of Bulbs: 9 Inc.

Bulb Wattage: 2 watts
Bulb Type: LED Bulb Voltage: 120 volts