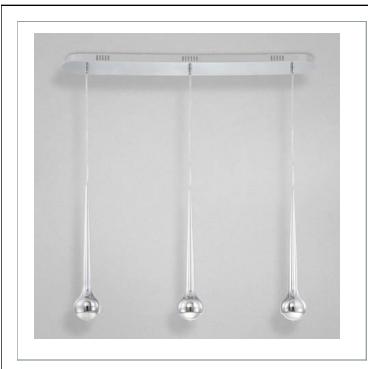

## MICRO, 3-LIGHT LED **PENDANT**

## **Product Specifications**

Collection: Illuminations Item No.: 22961-013

Height: 18.5" Chain / Cord Length: 180"

Width: 5.75"

Length: Est. Shipping Weight: 36" 18.01 lbs No. of Bulbs: 3 Inc.

Bulb Wattage: 2 watts
Bulb Type: LED Bulb Voltage: 120 volts

## **Options Available**

| ITEM CODE | FINISH | SHADE  |
|-----------|--------|--------|
| 22961-013 | chrome | chrome |

## Colour / Shades Available

**FINISH** chrome

SHADE chrome

| Project Information |
|---------------------|
|---------------------|

Job Name: Comments: