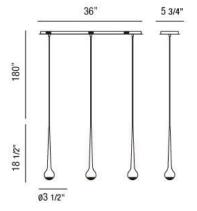

## **Product Specifications**

Collection: Illuminations Item No.: 22961-013

Height: 18.5" Chain / Cord Length: 180"

Width: 5.75"

Length: Est. Shipping Weight: 36" 18.01 lbs No. of Bulbs: 3 Inc.

Bulb Wattage: 2 watts
Bulb Type: LED Bulb Voltage: 120 volts