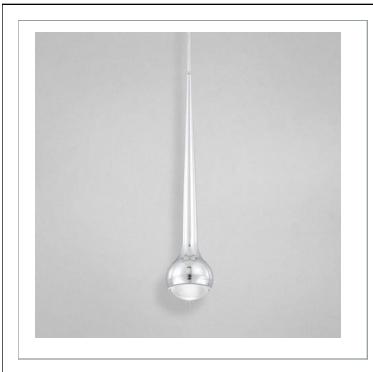

## MICRO, 1-LIGHT LED PENDANT

## **Product Specifications**

Collection: Illuminations Item No.: 22960-016 Height: 18.5" Chain / Cord Length: 72" Diameter: 3.5" Est. Shipping Weight: 4.29 lbs No. of Bulbs: 1 Inc. 2 watts Bulb Wattage: Bulb Type: LED 900 Bulb Base: LED Bulb Voltage: 120 volts

## **Options Available**

ITEM CODE FINISH SHADE
22960-016 chrome chrome

## Colour / Shades Available

FINISH SHADE chrome chrome

| Project Information |  |       |       |
|---------------------|--|-------|-------|
| Job Name:           |  | Date: | Type: |
| Comments:           |  |       |       |
|                     |  |       |       |