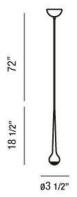

## **Product Specifications**

Collection: Illuminations Item No.: 22960-016 Height: 18.5" Chain / Cord Length: 72" Diameter: 3.5" Est. Shipping Weight: 4.29 lbs No. of Bulbs: 1 Inc. 2 watts Bulb Wattage: Bulb Type: LED 900 Bulb Base: LED Bulb Voltage: 120 volts