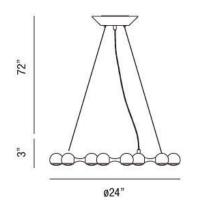

### **Product Specifications**

Collection: Illuminations Item No.: 22959-010 Height: 3" Chain / Cord Length: 72" Diameter: 24" Est. Shipping Weight: 19.84 lbs No. of Bulbs: 24 Inc. Bulb Wattage: 2 watts Bulb Type: LED Bulb Base: LED Bulb Voltage: 120 volts