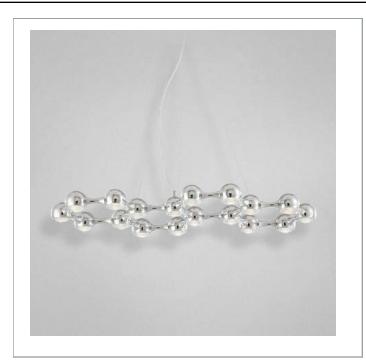

## MICRO, 18-LIGHT LED PENDANT

### **Product Specifications**

Collection: Illuminations Item No.: 22958-013

Height: 3"

Chain / Cord Length: 180"

Width: 14"

Length: 31.5"
Est. Shipping Weight: 15.09 lbs

No. of Bulbs: 18 Inc.
Bulb Wattage: 2 watts
Bulb Type: LED Bulb Base: LED
Bulb Voltage: 120 volts