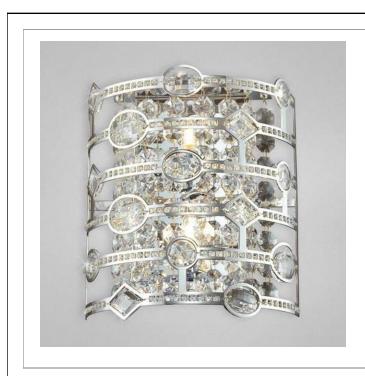

## MICA , 2-LIGHT WALL SCONCE

## **Product Specifications**

| Collection:<br>Item No.:<br>Height:<br>Extension:<br>Length:<br>Est. Shipping Weight:<br>No. of Bulbs:<br>Bulb Wattage:<br>Bulb Wattage:<br>Bulb Type:<br>Bulb Base:<br>Bulb Voltage: | Illuminations<br>20395-018<br>15"<br>6"<br>12"<br>11.40 lbs<br>2 lnc.<br>60 watts<br>G9<br>G9<br>120 volts |
|---------------------------------------------------------------------------------------------------------------------------------------------------------------------------------------|------------------------------------------------------------------------------------------------------------|
|                                                                                                                                                                                       |                                                                                                            |

## **Options Available**

ITEM CODE FINISH 20395-018 chrome

clear crystal

## Colour / Shades Available

 $\bigcirc$ 

FINISH chrome SHADE clear crystal

Intricate crystal in lays within the laser cut chrome give dimension to the lines of this collection.

12"

Ø- 6"

| Project Information |       |       |  |
|---------------------|-------|-------|--|
| Job Name:           | Date: | Туре: |  |
| Comments:           |       |       |  |