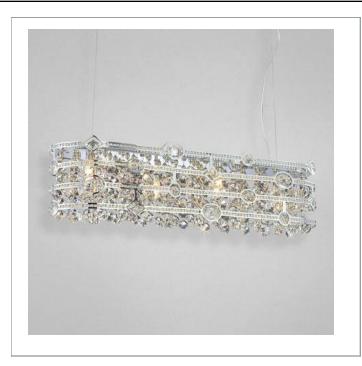

33 West Beaver Creek Road Richmond Hill Ontario Canada L4B 1L8

**8** 800.660.5391

<u>=</u> 800.660.5390

↑ info@eurofase.com

www.eurofase.com

Intricate crystal in lays within the laser cut chrome give dimension to the lines of this collection.

## MICA, 4-LIGHT OVAL PENDANT

## **Product Specifications**

Collection: Illuminations Item No.: 20394-011

Height: 10"

Chain / Cord Length: 72" Width: 10.25

Width: 10.25" Length: 39.5"

Est. Shipping Weight: 45.54 lbs

No. of Bulbs: 4 Inc.
Bulb Wattage: 60 watts
Bulb Type: G9
Bulb Base: G9

## **Options Available**

ITEM CODE FINISH SHADE
20394-011 chrome clear crystal

## Colour / Shades Available

**FINISH** 

SHADE

chrome

) clear crystal

| Project Information |  |       |       |
|---------------------|--|-------|-------|
| Job Name:           |  | Date: | Туре: |
| Comments:           |  |       |       |
|                     |  |       |       |