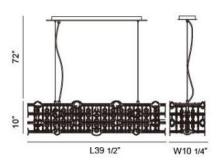

## **Product Specifications**

Collection: Illuminations Item No.: 20394-011

Height: 10"

Chain / Cord Length: 72" Width: 10.25

Width: 10.25" Length: 39.5"

Est. Shipping Weight: 45.54 lbs

No. of Bulbs: 4 Inc.
Bulb Wattage: 60 watts
Bulb Type: G9
Bulb Base: G9