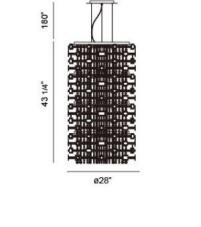

### MICA , 12-LIGHT PENDANT

### **Product Specifications**

Collection: Illuminations Item No.: 20393-014 Height: 43.25" Chain / Cord Length: 180" Diameter: 28" Est. Shipping Weight: 142.34 lbs No. of Bulbs: 12 Inc. Bulb Wattage: 40 watts Bulb Type: G9 Bulb Base: G9 Bulb Voltage: 120 volts