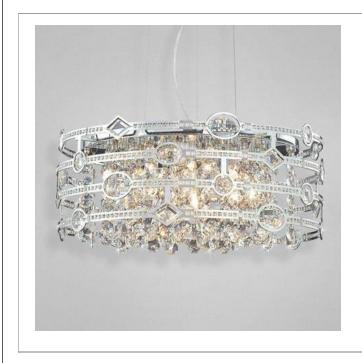

# MICA , 6-LIGHT PENDANT

## **Product Specifications**

Collection: Illuminations Item No.: 20392-017 Height: 10" Chain / Cord Length: 72" Diameter: 24" Est. Shipping Weight: 39.95 lbs No. of Bulbs: 6 Inc. Bulb Wattage: 60 watts Bulb Type: G9 🗊 🗩 Bulb Base: G9 Bulb Voltage: 120 volts

## **Options Available**

ITEM CODE FINISH 20392-017 chrome

SHA clear

### Colour / Shades Available

 $\bigcirc$ 

FINISH chrome SHADE clear crystal

Intricate crystal in lays within the laser cut chrome give dimension to the lines of this collection.

ø24"

72"

10"

| Project Information |       |       |  |
|---------------------|-------|-------|--|
| Job Name:           | Date: | Туре: |  |
| Comments:           |       |       |  |