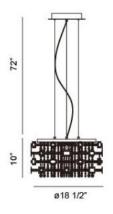

#### **Product Specifications**

Item No.: 20391-010
Height: 10"
Chain / Cord Length: 72"
Diameter: 18.5"
Est. Shipping Weight: 25.92 lbs
No. of Bulbs: 4 Inc.
Bulb Wattage: 60 watts
Bulb Type: G9
Bulb Base: G9
Bulb Voltage: 120 volts