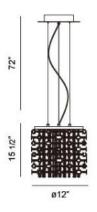

## **Product Specifications**

Collection:

Illuminations

Item No.: 20390-013
Height: 15.5"
Chain / Cord Length: 72"
Diameter: 12"
Est. Shipping Weight: 19.23 lbs
No. of Bulbs: 3 Inc.
Bulb Wattage: 60 watts
Bulb Type: G9
Bulb Base: G9
Bulb Voltage: 120 volts