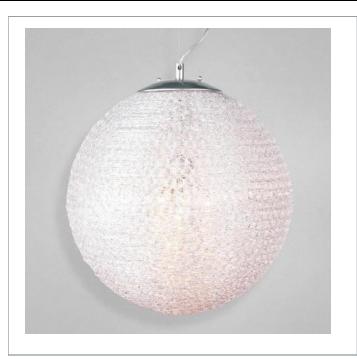

## **MELODY**, 4-LIGHT **PENDANT Product Specifications** Collection: Item No.: Chain / Cord Length:

Diameter: 20" Est. Shipping Weight: 11.84 lbs No. of Bulbs: 4 Inc. Bulb Wattage:
Bulb Type:
Bulb Base: 40 watts G9 🎞 G9

## **Options Available**

| ITEM CODE | FINISH | SHADE         |  |
|-----------|--------|---------------|--|
| 17734-011 | chrome | clear acrylic |  |

Illuminations

17734-011

20"

72"

0.1"

## Colour / Shades Available

**FINISH** SHADE clear acrylic chrome

| Project   | Information |       |       |  |
|-----------|-------------|-------|-------|--|
| Job Name: |             | Date: | Type: |  |
| Comments: |             |       |       |  |
|           |             |       |       |  |