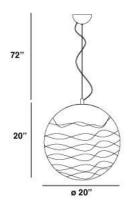

## **MELODY**, 4-LIGHT **PENDANT Product Specifications** Collection: Item No.: Chain / Cord Length:

Diameter: 20" Est. Shipping Weight: 11.84 lbs No. of Bulbs: 4 Inc. Bulb Wattage:
Bulb Type:
Bulb Base: 40 watts G9 🎞 G9

Height:

Length:

Bulb Voltage: 120 volts

## **Options Available**

| ITEM CODE | FINISH | SHADE         |  |
|-----------|--------|---------------|--|
| 17734-011 | chrome | clear acrylic |  |

Illuminations

17734-011

20"

72"

0.1"