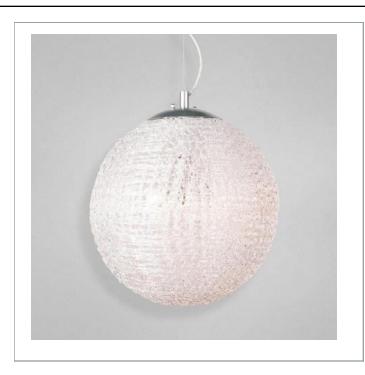

## MELODY, 3-LIGHT PENDANT

## **Product Specifications**

Collection:

Illuminations

Item No.: 17733-014 Height: 16" Chain / Cord Length: 72" Diameter: 16" Est. Shipping Weight: 8.05 lbs No. of Bulbs: 3 Inc. Bulb Wattage: 40 watts Bulb Type: G9 💷 Bulb Base: G9 Bulb Voltage: 120 volts

## **Options Available**

ITEM CODE FINISH SHADE
17733-014 chrome clear acrylic

## Colour / Shades Available

FINISH SHADE chrome clear acrylic

| Project Information |  |       |       |
|---------------------|--|-------|-------|
| Job Name:           |  | Date: | Туре: |
| Comments:           |  |       |       |
|                     |  |       |       |