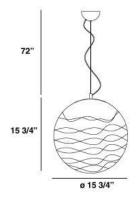

## **Product Specifications**

Collection:

Illuminations

Item No.: 17733-014 Height: 16" Chain / Cord Length: 72" Diameter: 16" Est. Shipping Weight: 8.05 lbs No. of Bulbs: 3 Inc. Bulb Wattage: 40 watts Bulb Type: G9 💷 Bulb Base: G9 Bulb Voltage: 120 volts