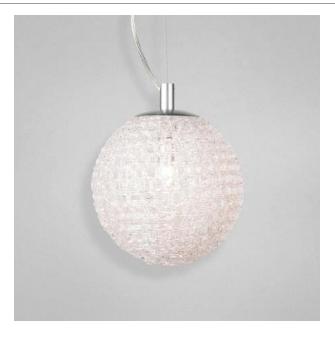

## **MELODY**, 1-LIGHT PENDANT

## **Product Specifications**

Collection: Illuminations Item No.: 17732-017 Height: 8"

Chain / Cord Length: 72" Diameter: 8" Est. Shipping Weight: 2.79 lbs No. of Bulbs: 1 Inc. Bulb Wattage: 40 watts Bulb Type: G9 💷 Bulb Base: G9

## Colour / Shades Available

**FINISH** SHADE chrome clear acrylic

| Project Information |  |       |       |
|---------------------|--|-------|-------|
| Job Name:           |  | Date: | Туре: |
| Comments:           |  |       |       |
|                     |  |       |       |