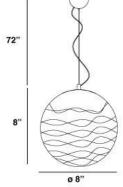

## **Product Specifications**

Collection: Illuminations Item No.: 17732-017 Height: 8"

Chain / Cord Length: 72" Diameter: 8" Est. Shipping Weight: 2.79 lbs No. of Bulbs: 1 Inc. Bulb Wattage: 40 watts Bulb Type: G9 💷 Bulb Base: G9