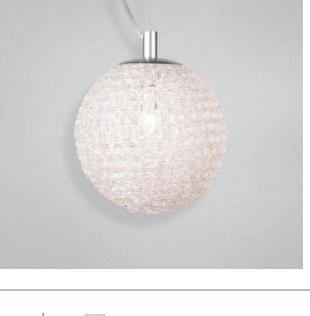

## **MELODY**, 1-LIGHT PENDANT

## **Product Specifications**

Collection: Illuminations Item No.: 17732-017 Height: 8"

Chain / Cord Length: 72" Diameter: 8" Est. Shipping Weight: 2.79 lbs No. of Bulbs: 1 Inc. Bulb Wattage: 40 watts Bulb Type: G9 💷 Bulb Base: G9

## Colour / Shades Available

**FINISH** SHADE chrome clear acrylic

| Project Information |  |       |       |
|---------------------|--|-------|-------|
| Job Name:           |  | Date: | Туре: |
| Comments:           |  |       |       |
|                     |  |       |       |