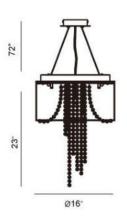

### **Product Specifications**

Collection: Illuminations Item No.: 20347-017

Height: 23"
Chain / Cord Length: 72"
Diameter: 16"
Est. Shipping Weight: 20.06 lbs
No. of Bulbs: 9 Inc.
Bulb Wattage: 20 watts