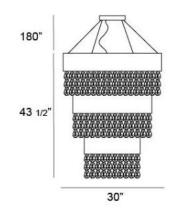

## **Product Specifications**

| Collection:           | Illuminations |
|-----------------------|---------------|
| Item No.:             | 20413-040     |
| Height:               | 43.5"         |
| Chain / Cord Length:  | 180"          |
| Width:                | 30"           |
| Length:               | 30"           |
| Est. Shipping Weight: | 103.38 lbs    |
| No. of Bulbs:         | 13            |
| Bulb Wattage:         | 40 watts      |
| Bulb Type:            | G9 💷 🗆        |
| Bulb Base:            | G9            |
| Bulb Voltage:         | 120 volts     |
|                       |               |