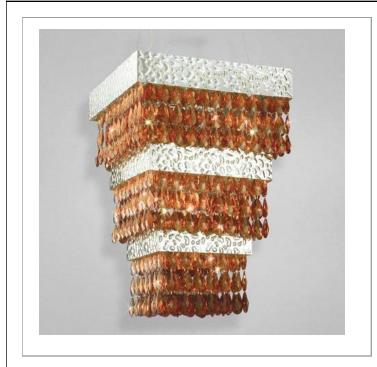

- 33 West Beaver Creek Road Richmond Hill Ontario Canada L4B 1L8
- 800.660.5391

- www.eurofase.com

Embossed silver sheets compose the influential rectangular framework, providing a subtle texture and intricate depth. This impressive design is contrasted with a bed of crystal-cut droplets that sway translucently from the base, and scatter light in a daring prism of creativity.