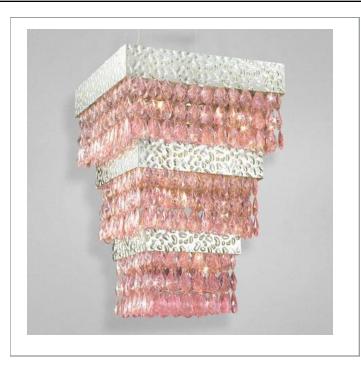

33 West Beaver Creek Road Richmond Hill Ontario Canada L4B 1L8

**8** 800.660.5391

<u>=</u> 800.660.5390

⁴ info@eurofase.com

www.eurofase.com

Embossed silver sheets compose the influential rectangular framework, providing a subtle texture and intricate depth. This impressive design is contrasted with a bed of crystal-cut droplets that sway translucently from the base, and scatter light in a daring prism of creativity.

## MARTELLATO, 13-LIGHT PENDANT

## **Options Available**

| ITEM CODE | FINISH | SHADE         |
|-----------|--------|---------------|
| 20413-033 | nickel | pink crystal  |
| 20413-019 | nickel | clear crystal |
| 20413-040 | nickel | amber crystal |
| 20413-026 | nickel | smoke crystal |
| 20413-057 | nickel | red crystal   |