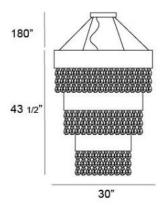

## **Product Specifications**

Collection: Illuminations Item No.: 20413-033

Height: 43.5" Chain / Cord Length: 180"

Width: 30" Length: 30"

Est. Shipping Weight: 103.38 lbs No. of Bulbs: 13

No. of Bulbs: 13
Bulb Wattage: 40 watts
Bulb Type: G9
Bulb Base: G9
Bulb Voltage: 120 volts