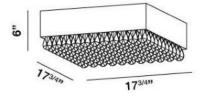

### **Product Specifications**

Item No.: 19519-050

Height: 6" Width: 17.75"

Length: 17.75" Est. Shipping Weight: 26.75 lbs No. of Bulbs: 8

Bulb Wattage: 40 watts
Bulb Type: G9
Bulb Base: G9
Bulb Voltage: 120 volts