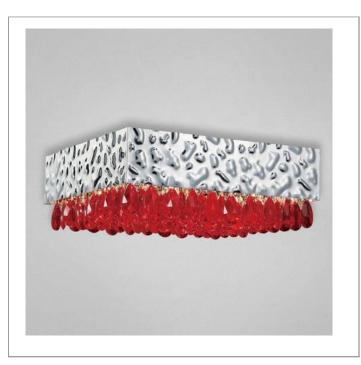

33 West Beaver Creek Road Richmond Hill Ontario Canada L4B 1L8

**8** 800.660.5391

<u>=</u> 800.660.5390

⁴ info@eurofase.com

www.eurofase.com

Embossed silver sheets compose the influential rectangular framework, providing a subtle texture and intricate depth. This impressive design is contrasted with a bed of crystal-cut droplets that sway translucently from the base, and scatter light in a daring prism of creativity.

# MARTELLATO, 8-LIGHT FLUSHMOUNT